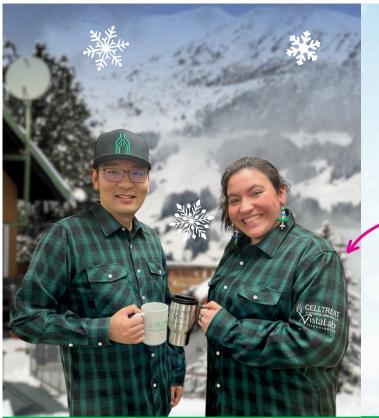

#### **EXCLUSIVE CELLTREAT LONG-SLEEVE FLANNEL SHIRT**

- Green and black watch tartan pattern
- Cotton and polyester blend
- Comfortable fit through the shoulders, chest, and waist
- Great for leisure daily wear or work wear