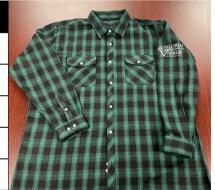

#### **EXCLUSIVE CELLTREAT LONG-SLEEVE FLANNEL SHIRT**

- Green and black watch tartan pattern
- Cotton and polyester blend
- Comfortable fit through the shoulders, chest, and waist
- Great for leisure daily wear or work wear