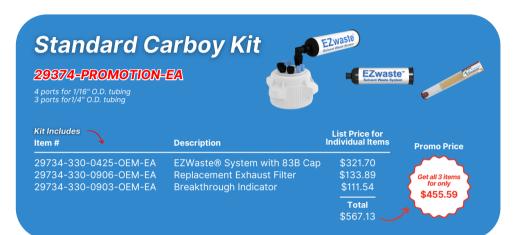

## Foxx EZWaste® Solvent Waste Systems

EZwaste<sup>\*</sup>

\$586.18

Collect waste from one or multiple instruments with the Foxx EZWaste® Solvent Waste System!

## A closed system for waste collection designed with HPLC users in mind!

- Combines Versacap technology with tubing ports and a carbon exhaust filter
- A variety of configurations are available for ¼" and 1/8" tubing, as well as hose barbs
- Breakthrough indicator lets you know when the cartridge is saturated and needs to be replaced, saving time & eliminating errors