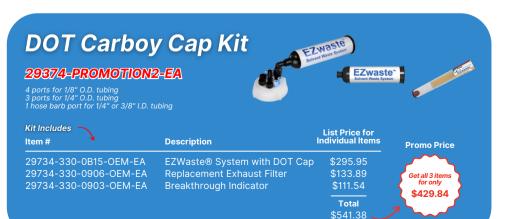

## Foxx EZWaste® Solvent Waste Systems

EZwaste<sup>\*</sup>

\$586.18

Collect waste from one or multiple instruments with the Foxx EZWaste® Solvent Waste System!

## A closed system for waste collection designed with HPLC users in mind!

- Combines Versacap technology with tubing ports and a carbon exhaust filter
- A variety of configurations are available for ¼" and 1/8" tubing, as well as hose barbs
- Breakthrough indicator lets you know when the cartridge is saturated and needs to be replaced, saving time & eliminating errors