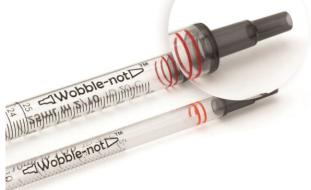

## **□ Wobble-not**No Wobble. No Drip.

**Serological Pipets Reimagined** 

Buy 2 cases of Wobble-not Serological Pipets, Get 1 case FREE!\*

Choose from Individually Wrapped Paper/Plastic or Plastic/Plastic Wrappers