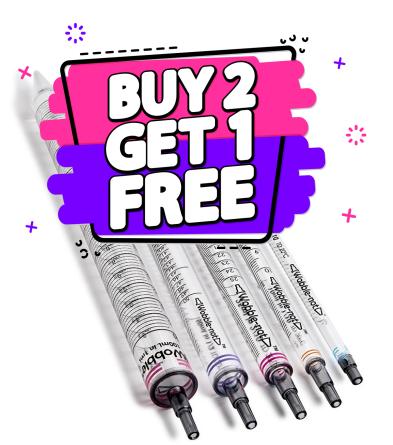

## **□ Wobble-not**No Wobble. No Drip.

**Serological Pipets Reimagined** 

Buy 2 cases of Wobble-not Serological Pipets, Get 1 case FREE!\*

Choose from Individually Wrapped Paper/Plastic or Plastic/Plastic Wrappers

## Mix & Match sizes!

\*Free case must be of equal or lesser value than the average total purchase price

| Part No.  | Size      | Packaging                 | Wrapper         |
|-----------|-----------|---------------------------|-----------------|
| 4090-0005 | 5mL       | Individually Wrapped      | Paper/Plastic   |
| 4090-0010 | 10mL      | Individually Wrapped      | Paper/Plastic   |
| 4090-0025 | 25mL      | Individually Wrapped      | Paper/Plastic   |
| 4090-0050 | 50mL      | Individually Wrapped      | Paper/Plastic   |
| 4090-0100 | 100mL     | Individually Wrapped      | Paper/Plastic   |
| 4190-0005 | 5mL       | Individually Wrapped      | Plastic/Plastic |
| 4190-0010 | 10mL      | Individually Wrapped      | Plastic/Plastic |
| 4190-0025 | 25mL      | Individually Wrapped      | Plastic/Plastic |
| 4190-0050 | 50mL      | Individually Wrapped      | Plastic/Plastic |
| 4190-0100 | 100mL     | Individually Wrapped      | Plastic/Plastic |
| FREE Case | Selection | on - Limit 4 free per lab | •               |
| Case 1    |           |                           |                 |
| Case 2    |           |                           |                 |
| Case 3    |           |                           |                 |
| Case 4    |           |                           |                 |